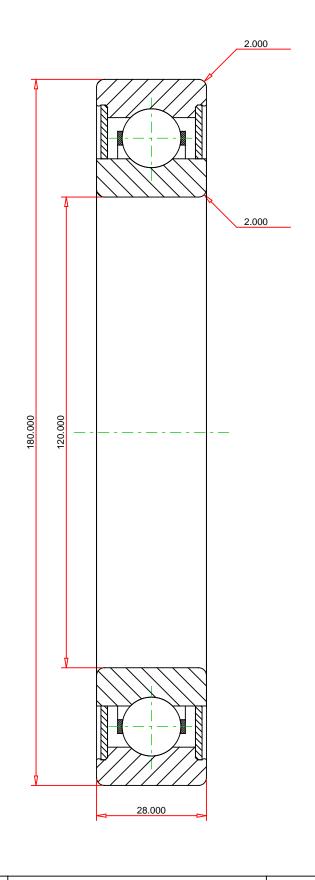

## <u>Specifications</u> | <u>Dimensions</u> | <u>Basic Load Ratings</u> | <u>Factors</u>

| Specifications – |                                 |               |
|------------------|---------------------------------|---------------|
|                  | Clearance                       | C3            |
|                  | Bore Size d                     | 120.000 mm    |
|                  | Features                        | Contact Seals |
|                  | Bearing Type                    | Standard DGBB |
|                  | Weight                          | 2.03 Kg       |
|                  | Manufacturing Part Number       | 6024-2RSC3    |
|                  | ivialiulactulilig Palt Nullibel | 0024-21/303   |

| Dimensions        |            | - |
|-------------------|------------|---|
| utside Diameter D | 180.000 mm |   |

| Outside Ring Width B | 28.000 mm |
|----------------------|-----------|
| Radius Rs min        | 2.000 mm  |